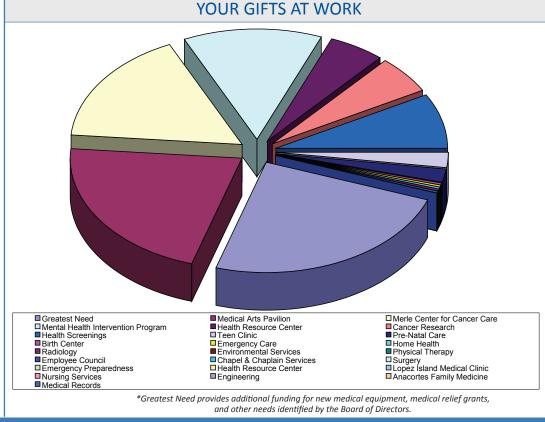

Shellie Bogosian

President, Island Hospital Foundation

| 2011 GIVING                   |           |
|-------------------------------|-----------|
| Greatest Need                 | \$111,400 |
| Medical Arts Pavilion         | \$100,000 |
| Merle Cancer Care Center      | \$77,508  |
| Mental Health Intervention    | \$60,000  |
| Health Resource Center        | \$25,000  |
| Cancer Research               | \$25,000  |
| Health Screenings             | \$38,273  |
| Teen Clinic                   | \$10,310  |
| Pre-Natal Care                | \$8,044   |
| Birth Center                  | \$1,790   |
| Emergency Care                | \$1,270   |
| Home Health                   | \$1,181   |
| Radiology                     | \$1,000   |
| <b>Environmental Services</b> | \$456     |
| Physical Therapy              | \$400     |
| Employee Council              | \$300     |
| Chapel & Chaplain Services    | \$140     |
| Surgery                       | \$108     |
| Emergency Preparedness        | \$90      |
| Health Resource Center        | \$50      |
| Lopez Island Medical Clinic   | \$50      |
| Nursing Services              | \$50      |
| Engineering                   | \$30      |
| Anacortes Family Medicine     | \$24      |
| Medical Records               | \$12      |
| TOTAL \$4                     | 162,486   |